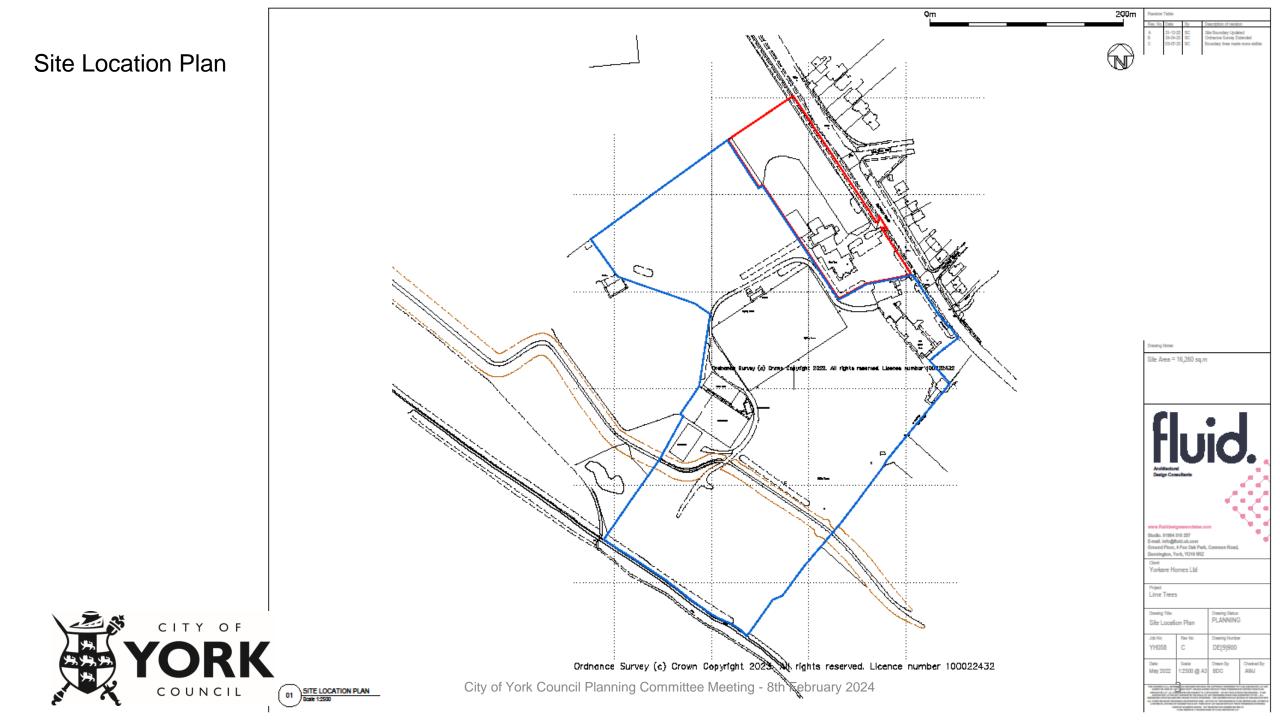

### 23/01217/FULM – Limetrees, 31 Shipton Road, Clifton, York

Erection of 60no. bed care home (Use Class C2) with associated parking, landscaping and access following the demolition of existing buildings and the creation of new sports pitches for use by York Sports Club