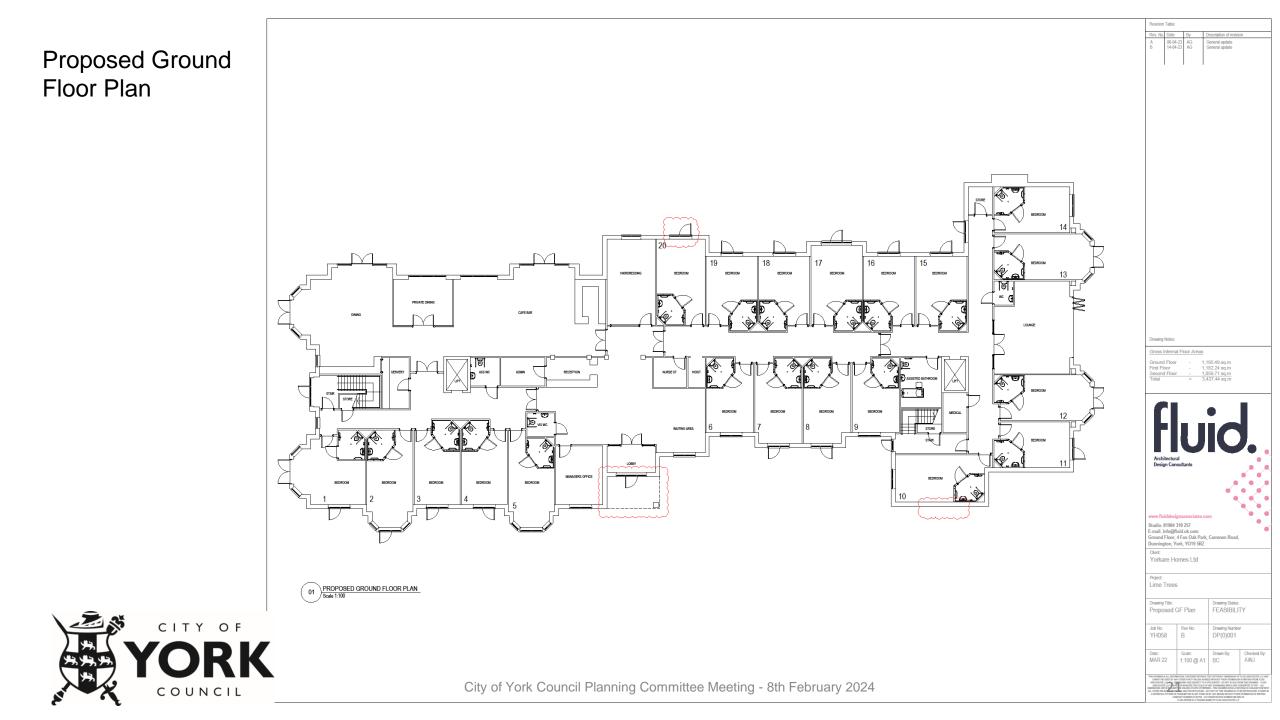

### Existing Ground Floor

CITY OF

COUNCIL

Revision Table:

Drawing Number DE(0)001

Checked By AWJ

City of York Council Planning Committee Meeting - 8th February 2024