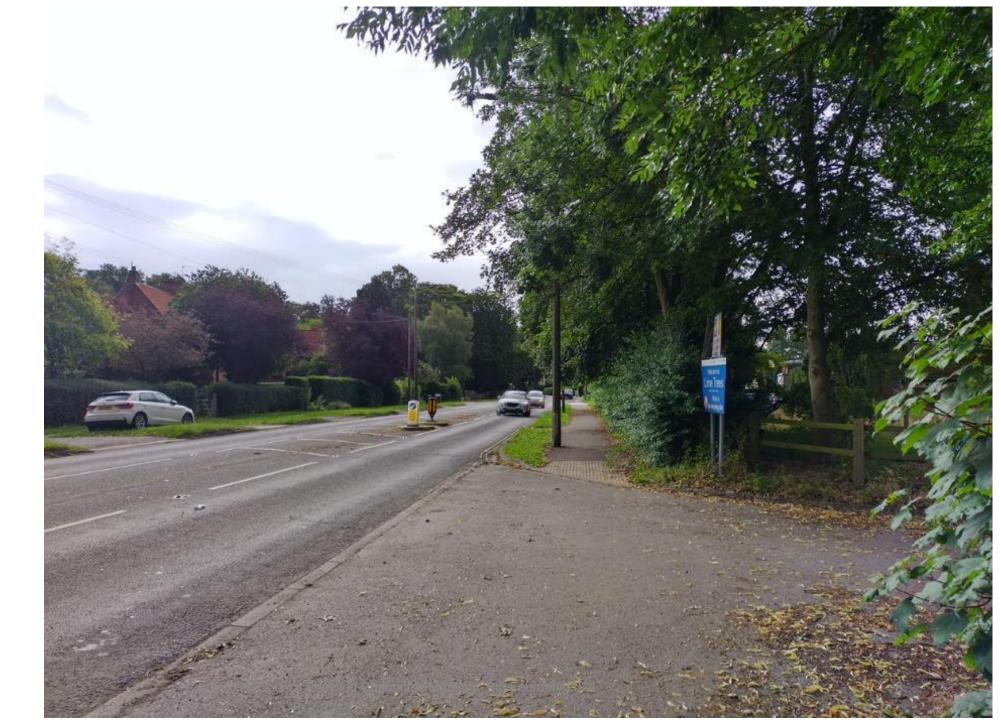

## Existing Areas of Hardstanding

View North along Shipton Road

View South along Shipton Road

Southern Elevation of Existing Main Building