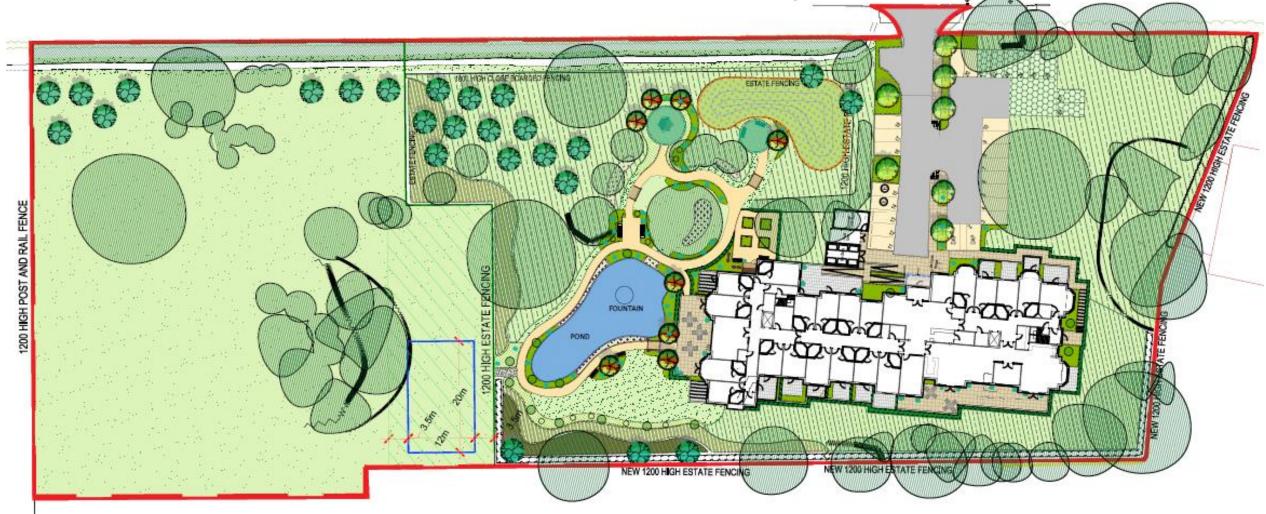

use by York Sports Club





### Aerial Image – Google Earth





### Existing Land to the Rear





## Existing Areas of Hardstanding





View North along Shipton Road





View South along Shipton Road





Southern Elevation of Existing Main Building





### View within the site from entrance





Existing Cluster Building to the North West of the main building





Existing Building (North East Elevation)





Existing Access from Shipton Road











### Existing Ground Floor

CITY OF

COUNCIL



Revision Table:

Drawing Number DE(0)001

Checked By AWJ

City of York Council Planning Committee Meeting - 8th February 2024





#### **Proposed Elevations**









CITY OF COUNCIL

City of York Council Planning Committee Meeting - 8th February 2024



### Proposed Landscaping Plan



3