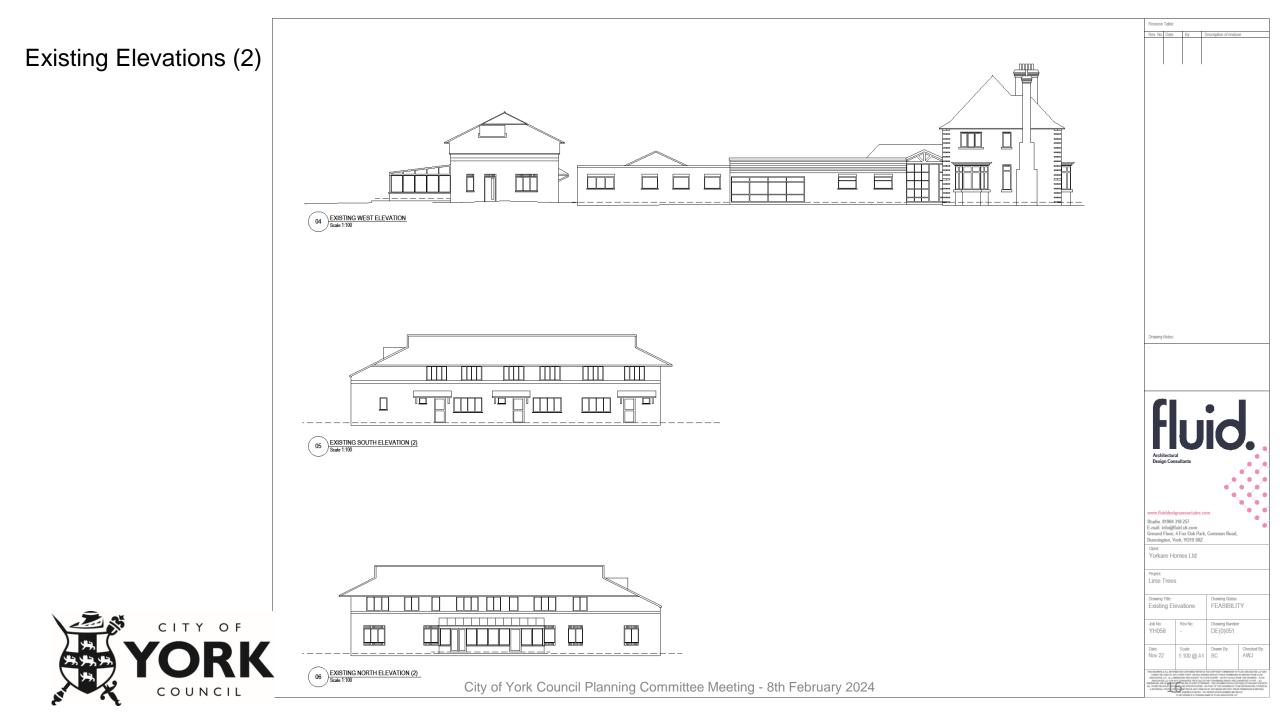

## Existing Areas of Hardstanding

View North along Shipton Road

View South along Shipton Road

Southern Elevation of Existing Main Building