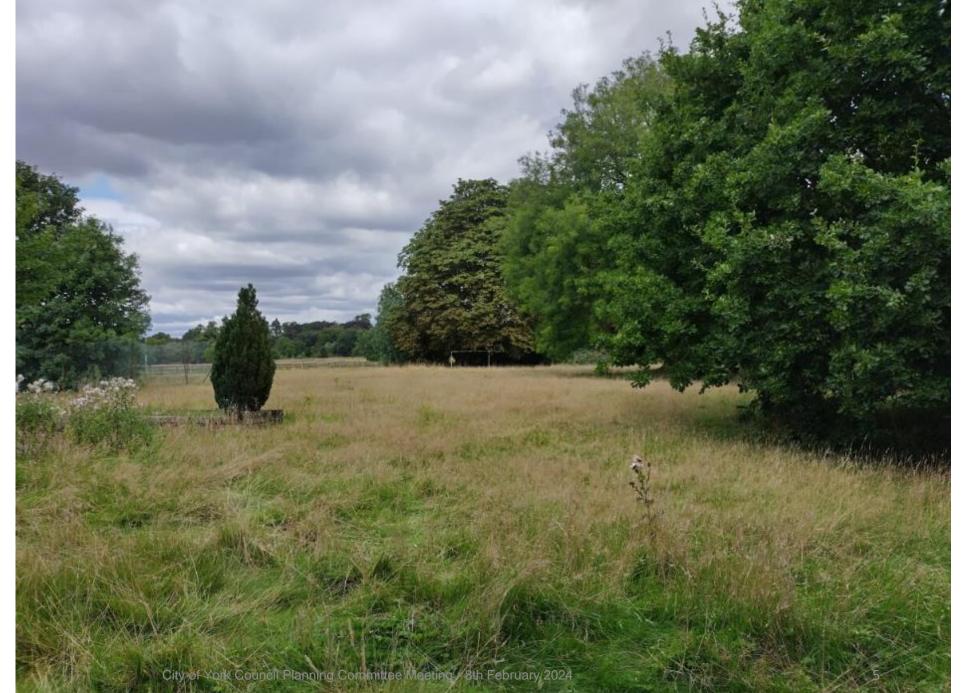

# Planning Committee A

To be held on 8<sup>th</sup> February 2024

### 23/01217/FULM – Limetrees, 31 Shipton Road, Clifton, York

Erection of 60no. bed care home (Use Class C2) with associated parking, landscaping and access following the demolition of existing buildings and the creation of new sports pitches for use by York Sports Club





### Aerial Image – Google Earth





### Existing Land to the Rear





## Existing Areas of Hardstanding





View North along Shipton Road





View South along Shipton Road





Southern Elevation of Existing Main Building





### View within the site from entrance





Existing Cluster Building to the North West of the main building





Existing Building (North East Elevation)





Existing Access from Shipton Road











### Existing Ground Floor

CITY OF

COUNCIL



Revision Table:

Drawing Number DE(0)001

Checked By AWJ

City of York Council Planning Committee Meeting - 8th February 2024





#### **Proposed Elevations**









CITY OF COUNCIL

City of York Council Planning Committee Meeting - 8th February 2024



### Proposed Landscaping Plan



3