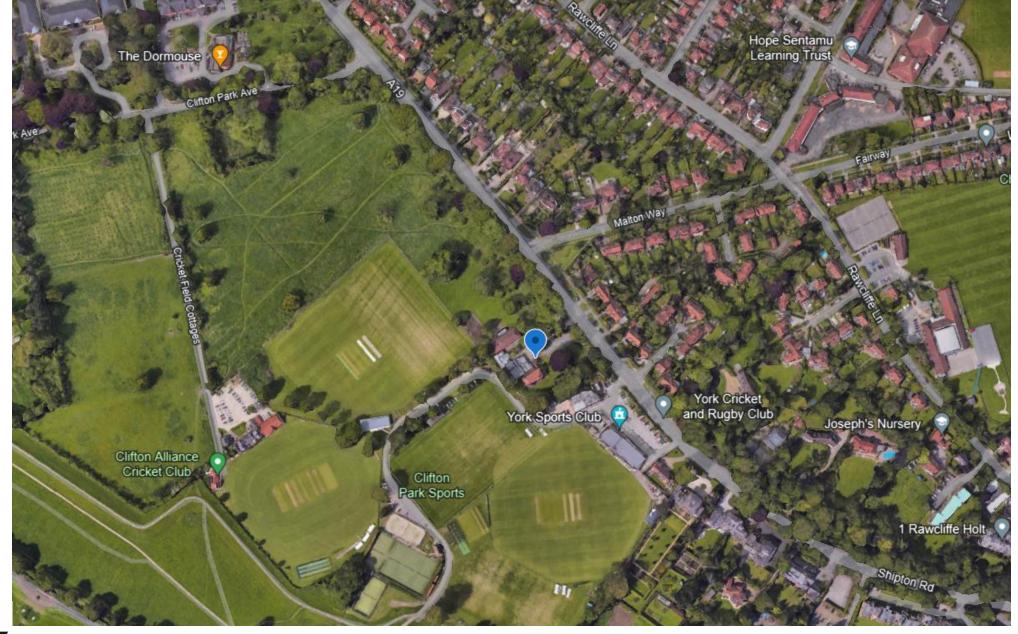

# Planning Committee A

To be held on 8<sup>th</sup> February 2024

### 23/01217/FULM – Limetrees, 31 Shipton Road, Clifton, York

Erection of 60no. bed care home (Use Class C2) with associated parking, landscaping and access following the demolition of existing buildings and the creation of new sports pitches for use by York Sports Club





### Aerial Image – Google Earth





### Existing Land to the Rear





## Existing Areas of Hardstanding





View North along Shipton Road





View South along Shipton Road





Southern Elevation of Existing Main Building





### View within the site from entrance





Existing Cluster Building to the North West of the main building





Existing Building (North East Elevation)





Existing Access from Shipton Road











### Existing Ground Floor

CITY OF

COUNCIL



Revision Table:

Drawing Number DE(0)001

Checked By AWJ

City of York Council Planning Committee Meeting - 8th February 2024





#### **Proposed Elevations**









CITY OF COUNCIL

City of York Council Planning Committee Meeting - 8th February 2024



### Proposed Landscaping Plan



3