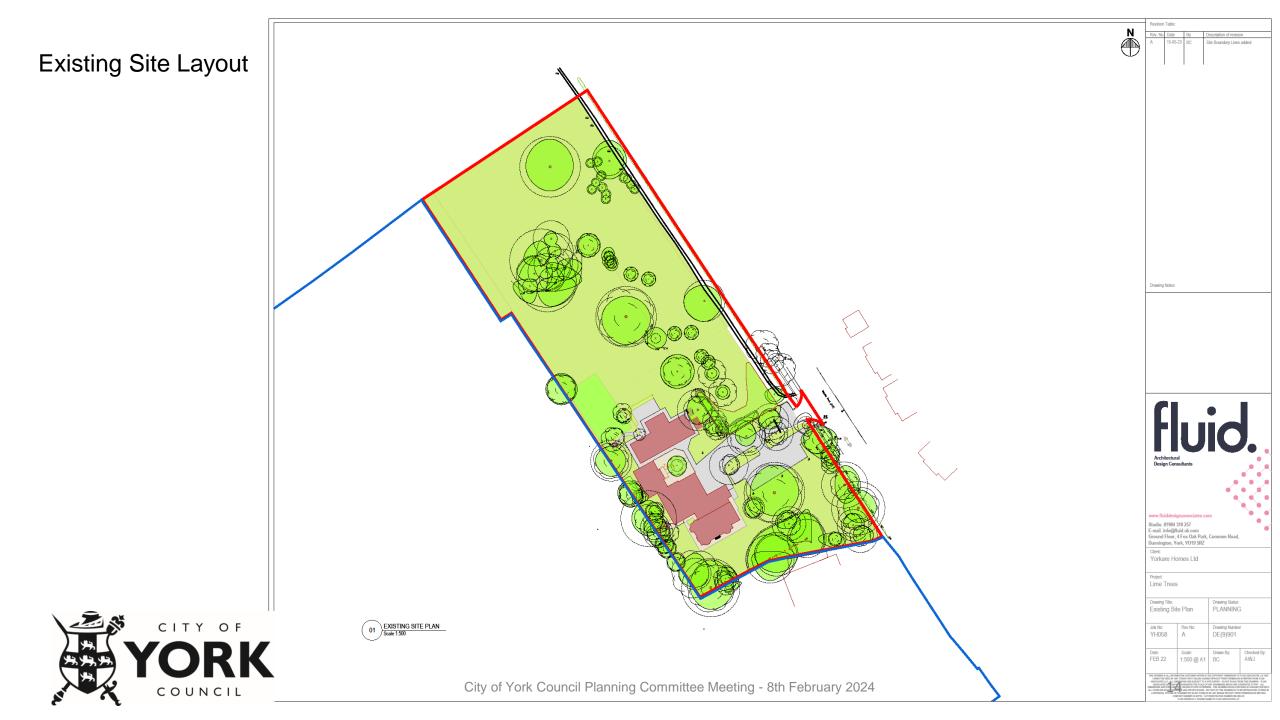

# Planning Committee A

To be held on 8<sup>th</sup> February 2024

### 23/01217/FULM – Limetrees, 31 Shipton Road, Clifton, York

Erection of 60no. bed care home (Use Class C2) with associated parking, landscaping and access following the demolition of existing buildings and the creation of new sports pitches for use by York Sports Club





### Aerial Image – Google Earth





### Existing Land to the Rear





## Existing Areas of Hardstanding





View North along Shipton Road





View South along Shipton Road





Southern Elevation of Existing Main Building





### View within the site from entrance





Existing Cluster Building to the North West of the main building





Existing Building (North East Elevation)





Existing Access from Shipton Road











### Existing Ground Floor

CITY OF

COUNCIL



Revision Table:

Drawing Number DE(0)001

Checked By AWJ

City of York Council Planning Committee Meeting - 8th February 2024





#### **Proposed Elevations**









CITY OF COUNCIL

City of York Council Planning Committee Meeting - 8th February 2024



### Proposed Landscaping Plan



3