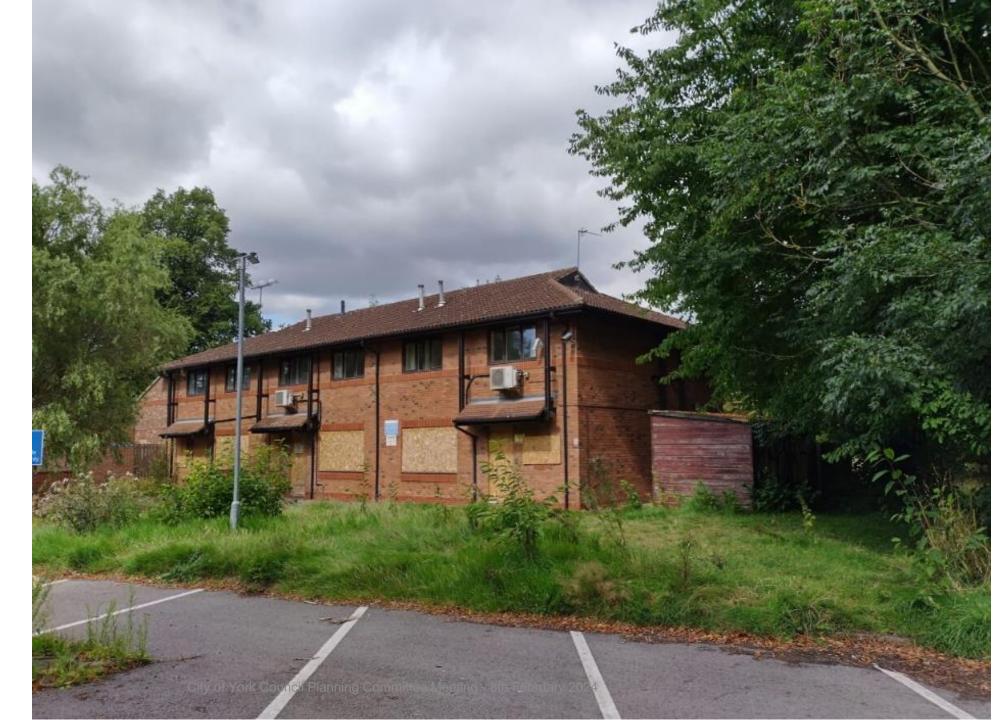

### View within the site from entrance

Existing Cluster Building to the North West of the main building

Existing Building (North East Elevation)

Existing Access from Shipton Road