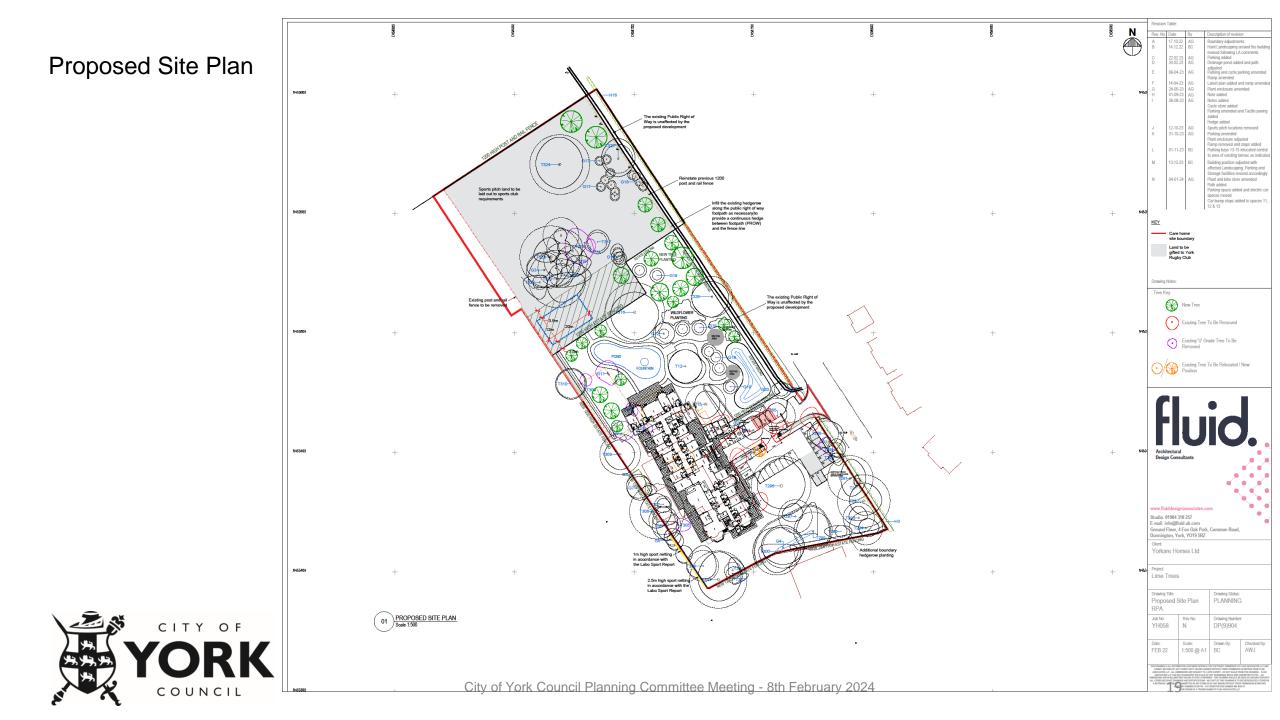

### 23/01217/FULM – Limetrees, 31 Shipton Road, Clifton, York

Erection of 60no. bed care home (Use Class C2) with associated parking, landscaping and access following the demolition of existing buildings and the creation of new sports pitches for use by York Sports Club

### Proposed Landscaping Plan

3