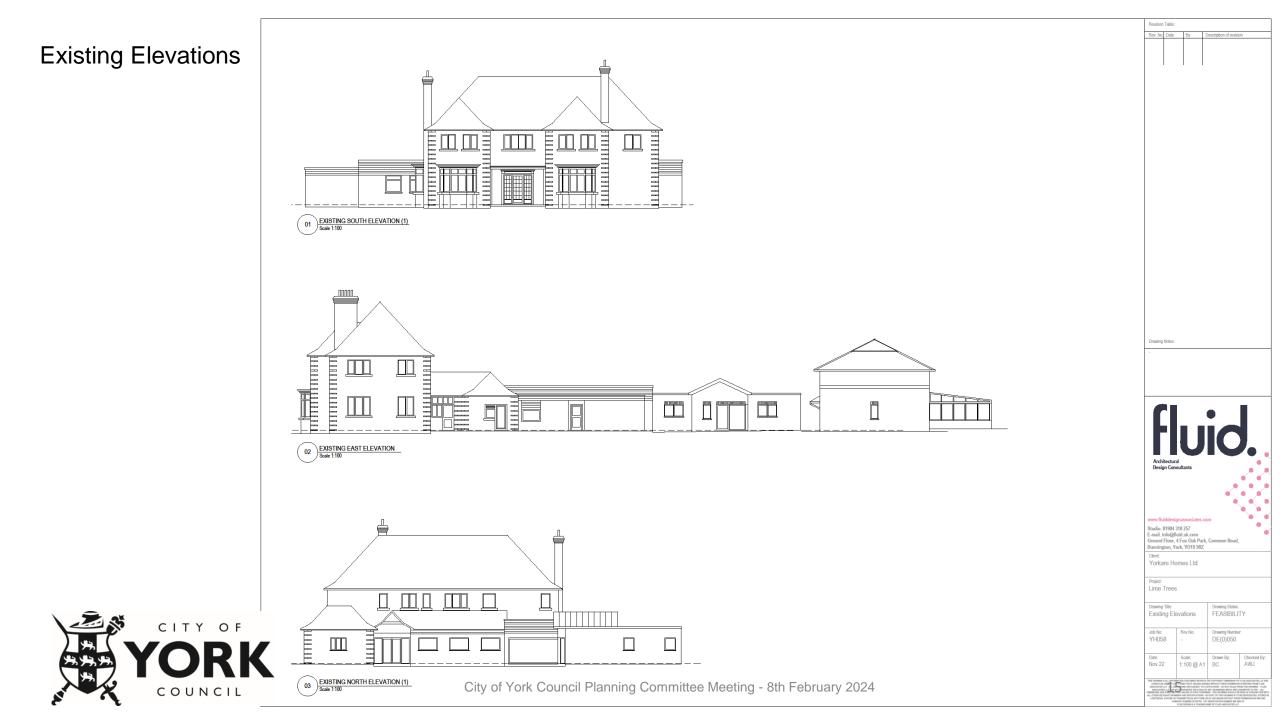

## Existing Areas of Hardstanding

View North along Shipton Road

View South along Shipton Road

Southern Elevation of Existing Main Building