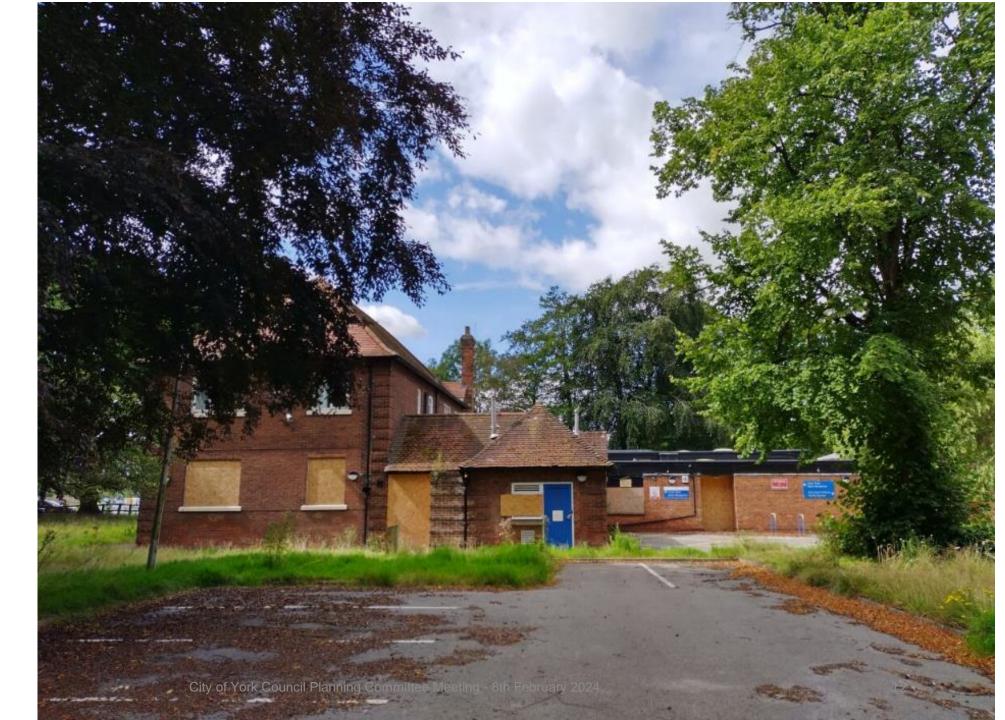

### View within the site from entrance

Existing Cluster Building to the North West of the main building

Existing Building (North East Elevation)

Existing Access from Shipton Road